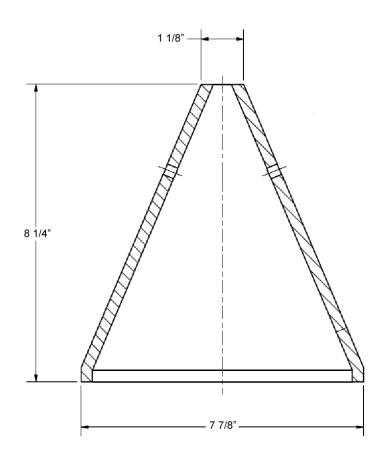

# **Technical Product Specifications**

MODEL FF109-200

| Model     | Outside | Outside  |
|-----------|---------|----------|
| Number    | Height  | Diameter |
| FF109-200 | 8 1/4"  | 7 7/8"   |