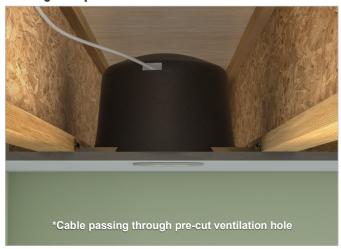

#### UL Classified for recessed can lights up to 6"

The FF109-300 UL Fire Rated cover is a dome-shaped cover which has been designed to help maintain the integrity of fire rated ceilings for one hour when using recessed light fixtures. The unique design gives the architect, specifier and installer **more freedom in fixture selection** as the covers are suited to a wide range of recessed lights.

## **Key Benefits**

- ⇒ 60 minute protection
- ⇒ Fits most popular IC rated fixtures
- ⇒ For use with recessed incandescent, fluorescent or LED light fixtures
- ⇒ Can be used in L500 floor/ceiling assemblies
- ⇒ Lightweight (approx. 1.5 lbs)
- ⇒ Easy Installation can be fitted in seconds no screws, drilling or additional sealant required
- ⇒ Flexible material enables the cover to be fitted around obstacles or retro-fitted
- ⇒ Enhances the acoustic protection of the ceiling
- ⇒ Maintenance free
- ⇒ UL Classified