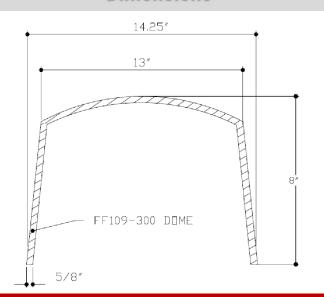

specifier and installer **more freedom in fixture selection** as the covers are suited to a wide range of recessed lights.

## **Key Benefits**

- ⇒ 60 minute protection
- ⇒ Fits most popular IC rated fixtures
- ⇒ For use with recessed incandescent, fluorescent or LED light fixtures
- ⇒ Can be used in L500 floor/ceiling assemblies
- ⇒ Lightweight (approx. 1.5 lbs)
- ⇒ Easy Installation can be fitted in seconds no screws, drilling or additional sealant required
- ⇒ Flexible material enables the cover to be fitted around obstacles or retro-fitted
- ⇒ Enhances the acoustic protection of the ceiling
- ⇒ Maintenance free
- ⇒ UL Classified



## Approvals

UL Classified to maintain the fire rating (1 hour) for the following fire-rated floor/ceiling assemblies:

L500 series

#### **Dimensions**