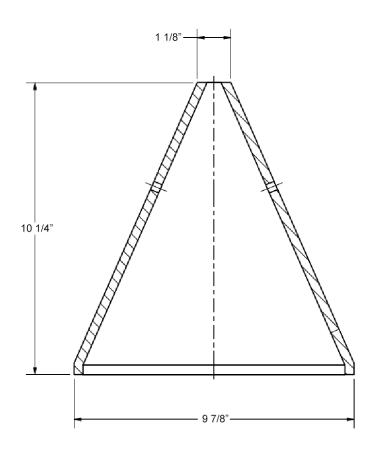

## MODEL FF109-250

| Model                                                                                                     | Outside                                                                                                                   | Outside                |  |
|-----------------------------------------------------------------------------------------------------------|---------------------------------------------------------------------------------------------------------------------------|------------------------|--|
| Number                                                                                                    | Height                                                                                                                    | Diameter               |  |
| FF109-250                                                                                                 | 10 1/4″                                                                                                                   | 9 7/8″                 |  |
| Performance Data                                                                                          |                                                                                                                           |                        |  |
| For Use:                                                                                                  |                                                                                                                           |                        |  |
| • ETL-Intertek cert                                                                                       | tified to maintain the                                                                                                    | e fire rating (1 hour) |  |
| of fire-rated floor/ceiling assemblies.                                                                   |                                                                                                                           |                        |  |
| Tested to ASTM E119                                                                                       |                                                                                                                           |                        |  |
| • UBC 7 1                                                                                                 |                                                                                                                           | $\bigcirc$             |  |
| • NFPA 251                                                                                                |                                                                                                                           |                        |  |
| • ASI A2.1                                                                                                |                                                                                                                           |                        |  |
| LISTED                                                                                                    |                                                                                                                           |                        |  |
|                                                                                                           | -<br>                                                                                                                     | ntertek                |  |
|                                                                                                           |                                                                                                                           |                        |  |
| General Information                                                                                       |                                                                                                                           |                        |  |
| Benefits:                                                                                                 |                                                                                                                           |                        |  |
| -                                                                                                         | <ul> <li>Easy Installation - can be fitted in seconds - no screws,<br/>drilling or additional sealant required</li> </ul> |                        |  |
| • 60 minute protect                                                                                       | • 60 minute protection                                                                                                    |                        |  |
| • Cover is ventilate                                                                                      | <ul> <li>Cover is ventilated to reduce heat build-up</li> </ul>                                                           |                        |  |
| <ul> <li>Flexible material enables the cover to be fitted around<br/>obstacles or retro-fitted</li> </ul> |                                                                                                                           |                        |  |
|                                                                                                           | Maintenance free                                                                                                          |                        |  |