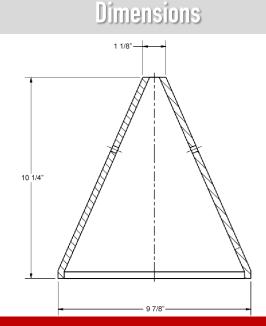

## Suitable for low profile LED lights up to 6"

The FF109-250 is a cone-shaped intumescent enclosure which has been specifically designed to help protect openings for **6**<sup>7</sup> **low profile LED downlight fixtures**. The ultra-flexible nature of the material allows the cover to get rolled up for easy retrofit, remodel or new construction installation from below the ceiling and provide a 60 minute flame, smoke and heat barrier.