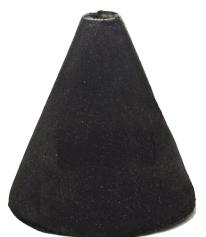

## Suitable for low profile LED lights up to 6"

The FF109-250 is a cone-shaped intumescent enclosure which has been specifically designed to help protect openings for **6**<sup>7</sup> **low profile LED downlight fixtures**. The ultra-flexible nature of the material allows the cover to get rolled up for easy retrofit, remodel or new construction installation from below the ceiling and provide a 60 minute flame, smoke and heat barrier.