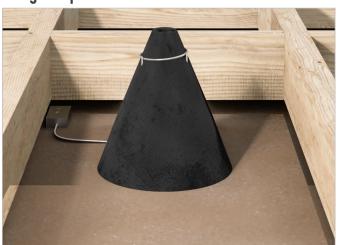

## Suitable for low profile LED lights up to 6"

The FF109-250 is a cone-shaped intumescent enclosure which has been specifically designed to help protect openings for **6**<sup>7</sup> **low profile LED downlight fixtures**. The ultra-flexible nature of the material allows the cover to get rolled up for easy retrofit, remodel or new construction installation from below the ceiling and provide a 60 minute flame, smoke and heat barrier.

ETL—Intertek certified to maintain the fire rating (1 hour) of fire-rated floor/ceiling assemblies.

(888) 573 3330

TechmatSupply.com

Intertek

info@techmatsupply.com