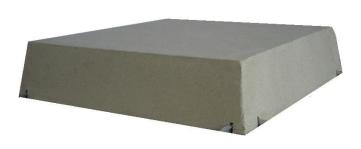

### UL Classified for 2' x 2' fluorescent & LED luminaires

The FF130-2x2 Luminaire Covers are UL fire rated enclosures designed to protect recessed 2' by 2' **luminaires**, **troffers** and **fluorescent fixtures**. The covers are ready to install with no assembly required and can even be retrofitted into position due to their flexible and durable design. The FF130 Cover can be folded to ease installation in **restricted spaces**.

## **Key Benefits**

- $\Rightarrow$  60 minute protection
- $\Rightarrow$  Fits most popular fluorescent fixtures.
- $\Rightarrow$  Suitable for lay-in tile ceilings
- $\Rightarrow$  Lightweight (approx. 5 lbs.)
- ⇒ Easy Installation can be fitted in seconds no screws, drilling or additional sealant required
- ⇒ Enhances the acoustic protection of the ceiling
- $\Rightarrow$  Reduces heat loss through the fixture.
- ⇒ Maintenance free
- ⇒ Cable entry points can be made anywhere on the top and sides for ease of wiring of the fixture