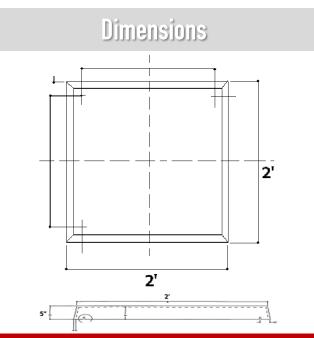

## **Key Benefits**

- $\Rightarrow$  60 minute protection
- $\Rightarrow$  Fits most popular fluorescent fixtures.
- $\Rightarrow$  Suitable for lay-in tile ceilings
- $\Rightarrow$  Lightweight (approx. 5 lbs.)
- ⇒ Easy Installation can be fitted in seconds no screws, drilling or additional sealant required
- ⇒ Enhances the acoustic protection of the ceiling
- $\Rightarrow$  Reduces heat loss through the fixture.
- ⇒ Maintenance free
- ⇒ Cable entry points can be made anywhere on the top and sides for ease of wiring of the fixture