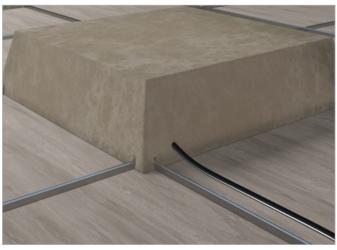

### UL Classified for 2' x 2' fluorescent & LED luminaires

The FF130-2x2 Luminaire Covers are UL fire rated enclosures designed to protect recessed 2' by 2' **luminaires**, **troffers** and **fluorescent fixtures**. The covers are ready to install with no assembly required and can even be retrofitted into position due to their flexible and durable design. The FF130 Cover can be folded to ease installation in **restricted spaces**.

## **Key Benefits**

- $\Rightarrow$  60 minute protection
- $\Rightarrow$  Fits most popular fluorescent fixtures.
- $\Rightarrow$  Suitable for lay-in tile ceilings
- $\Rightarrow$  Lightweight (approx. 5 lbs.)
- ⇒ Easy Installation can be fitted in seconds no screws, drilling or additional sealant required
- ⇒ Enhances the acoustic protection of the ceiling
- $\Rightarrow$  Reduces heat loss through the fixture.
- ⇒ Maintenance free
- ⇒ Cable entry points can be made anywhere on the top and sides for ease of wiring of the fixture