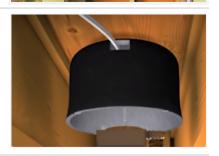

Step

tep The wire can be fed through one of the cover vent holes located at the top.

- Follow the light manufacturer instructions to make proper connections.
- tep 4 Put the cover on top of the fixture. Check for secure fit, and make sure the cover overhangs the hanger bars.
  - The FF 109 Light Cover must fit flush with the back surface of the drywall board.