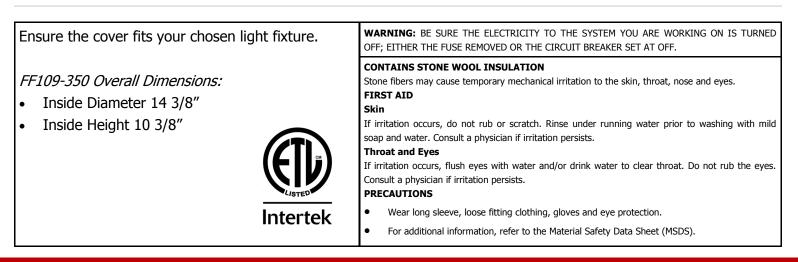

## **FF109-350** 1 Hour Fire Rated Light Cover

- Hanger bars of the light fixture shall be screwed to the joists in addition to the tabs being hammered into the joists, following the light manufacturer's installation instruction.
- Place Tenmat FF109 cover over the fixture. tep
  - Slit the cover to fit over the hanger bars of the fixture.
  - Cut four slits with a size up to 1" max.

Step

tep The wire can be fed through one of the cover vent holes located at the top.

- Follow the light manufacturer instructions to make proper connections.
- tep 4 Put the cover on top of the fixture. Check for secure fit, and make sure the cover overhangs the hanger bars.
  - The FF 109 Light Cover must fit flush with the back surface of the drywall board.