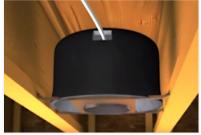

Step

tep The wire can be fed through one of the cover vent holes located at the top.

- Follow the light manufacturer instructions to make proper connections.
- tep 4 Put the cover on top of the fixture. Check for secure fit, and make sure the cover overhangs the hanger bars.
  - The FF 109 Light Cover must fit flush with the back surface of the drywall board.