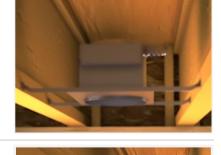

## **FF109-350** 1 Hour Fire Rated Light Cover

- Hanger bars of the light fixture shall be screwed to the joists in addition to the tabs being hammered into the joists, following the light manufacturer's installation instruction.
- Place Tenmat FF109 cover over the fixture. tep
  - Slit the cover to fit over the hanger bars of the fixture.
  - Cut four slits with a size up to 1" max.

Step

tep The wire can be fed through one of the cover vent holes located at the top.

- Follow the light manufacturer instructions to make proper connections.
- tep 4 Put the cover on top of the fixture. Check for secure fit, and make sure the cover overhangs the hanger bars.
  - The FF 109 Light Cover must fit flush with the back surface of the drywall board.